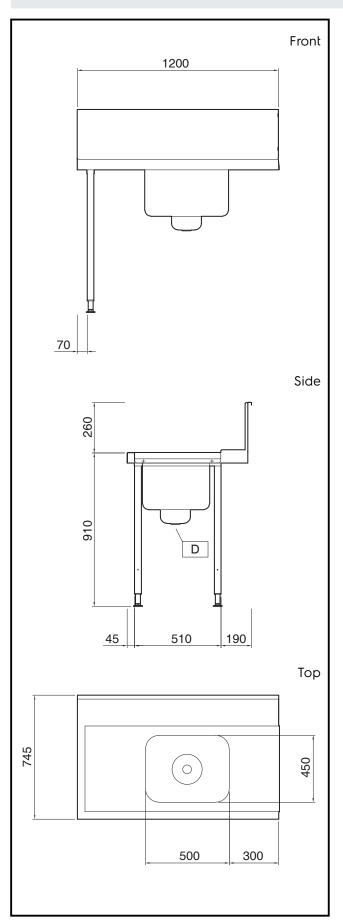

## **Key Information:**

External dimensions, Width:

865329 (PTSBHT12L) 1200 mm

External dimensions,

745 mm Depth:

External dimensions,

Height: 1170 mm Net weight: 10 kg

Splashback Dimensions,

300 mm Height:

**Basin dimensions:** 500x400x300h